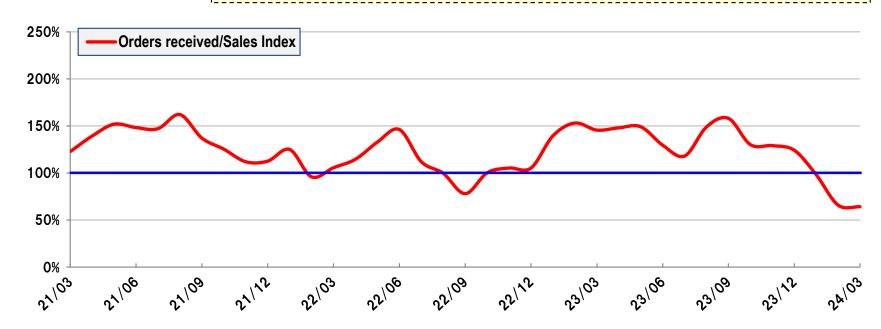

**Orders received / Sales Index for Mining Equipment (6 Months)** Avg. orders in value for 6 months/Avg. factory shipment in value for 6 months 300% Orders received/Sales Index 250% 200% 150% 100% 50% 0% 21/03 21/06 23/03 21/09 21/12 22/03 22/12 23/06 23/08 22/06 22/09 24103 300% **Komatsu Germany** 250% 200% 150% 100% 50% 0% 21/03 21/06 21/12 22/06 23/03 23/06 23/08 21/09 22/03 24/03 22/09 250% 200% 150% 100% 50% 0% 27/03 27/06 27/09 21/12 23/03 23/06 22/03 22/06 22/09 22/12 23/08

## **Orders received / Sales Index for Mining Equipment (6 Months)**

Avg. orders in value for 6 months/Avg. factory shipment in value for 6 months